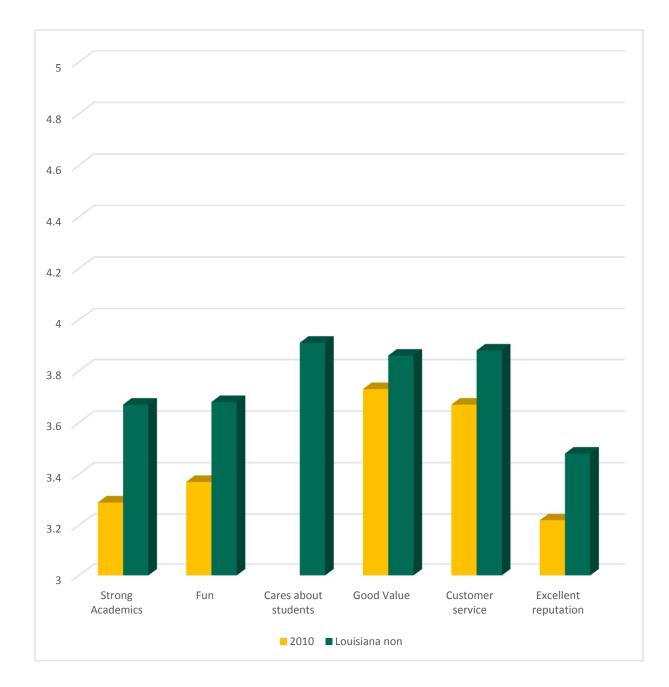

#### HISTORIC CHANGE

Comparison of SLU attribute ranking in June 2016 to June 2010. All attributes measured show increase. Percentage increases were greater than all other universities measured less ULL.

| Strong Academics     | 11.6% |
|----------------------|-------|
| Fun                  | 9.2%  |
| Cares about students |       |
| Good Value           | 3.5%  |
| Customer service     | 5.7%  |
| Excellent reputation | 8.1%  |