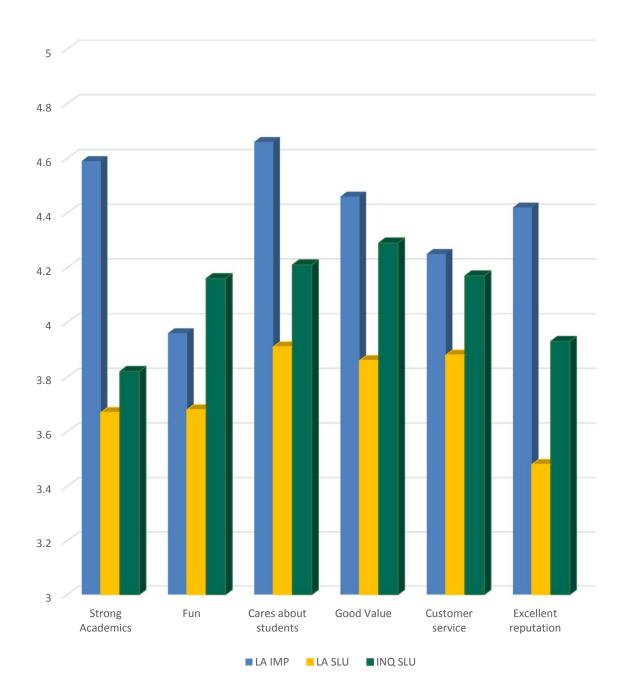

#### GAP ANALYSIS

This is the difference between the general ranking of importance of the attribute in decision making compared to the ranking specifically of Southeastern.

LA IMP represents Louisiana students' general ranking of the importance of the attribute in decision making; LA SLU represents Louisiana students that have not inquired about SLU and how they ranked SLU; INQ SLU represents students that have inquired about SLU and how they rank SLU.