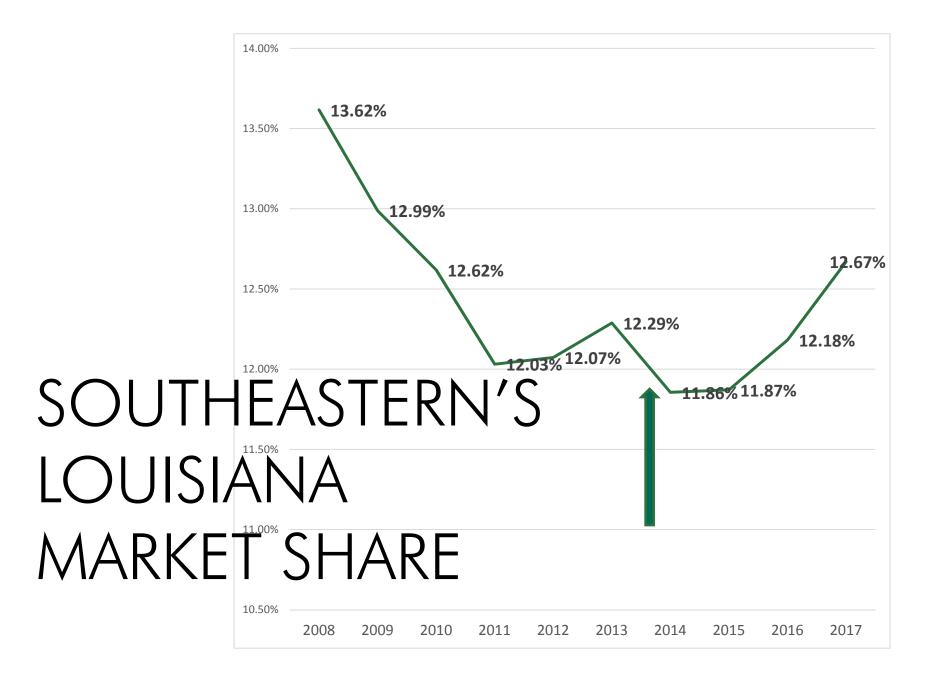

#### MARKET SHARE ANALYSIS

MARKET SHARE DATA FROM REGENTS STATEWIDE REPORTS ON LOUISIANA STUDENTS ATTENDING 4 YEAR COLLEGES OR UNIVERSITIES