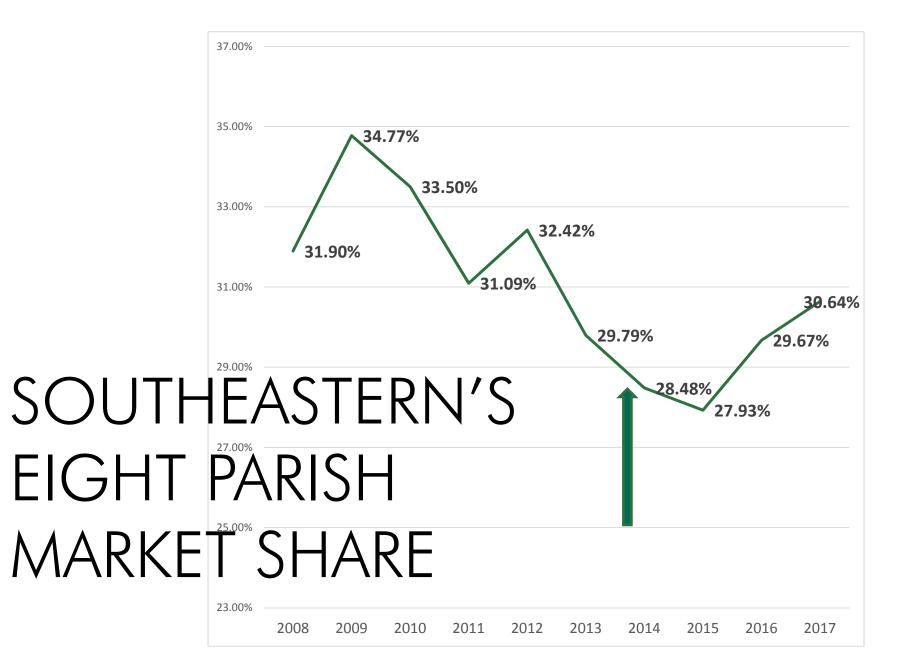

#### MARKET SHARE ANALYSIS

MARKET SHARE DATA FROM REGENTS STATEWIDE REPORTS ON LOUISIANA STUDENTS ATTENDING 4 YEAR COLLEGES OR UNIVERSITIES