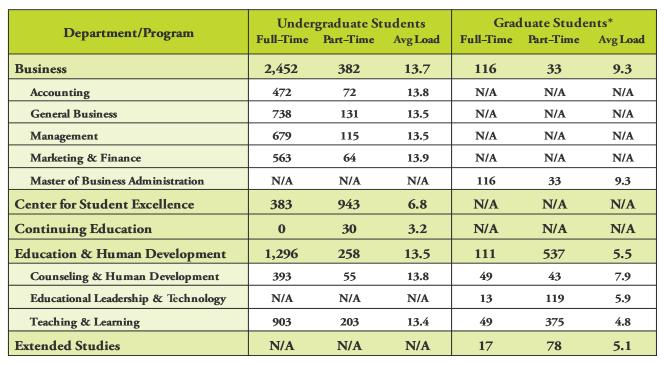

## Number of Full-Time and Part-Time Students and Average Credit Hour Load by Department, Fall 2008

| Department/Program                 |       | graduate St<br>Part-Time | udents<br>AvgLoad |     | luate Stude<br>Part-Time | nts*<br>Avg Load |
|------------------------------------|-------|--------------------------|-------------------|-----|--------------------------|------------------|
| Arts, Humanities & Social Sciences | 2,373 | 344                      | 13.9              | 77  | 122                      | 6.6              |
| Communication                      | 364   | 38                       | 14.2              | 10  | 26                       | 5.8              |
| Cultural Resource Management       | 15    | 0                        | 14.5              | N/A | N/A                      | N/A              |
| English                            | 282   | 54                       | 13.8              | 18  | 31                       | 6.4              |
| Foreign Languages & Literatures    | 45    | 7                        | 1 <b>4.0</b>      | N/A | N/A                      | N/A              |
| History & Political Science        | 373   | 59                       | 14.0              | 10  | 38                       | 5.6              |
| Music & Dramatic Arts              | 172   | 21                       | 14.7              | 13  | 2                        | 10.2             |
| Psychology                         | 393   | 48                       | 14.1              | 10  | 14                       | 7.0              |
| Sociology & Criminal Justice       | 373   | 74                       | 13.4              | 16  | 11                       | 7.7              |
| Visual Arts                        | 356   | 43                       | 13.7              | N/A | N/A                      | N/A              |

\*Graduate students include Alternate Certification students

Source: IR Extract Files