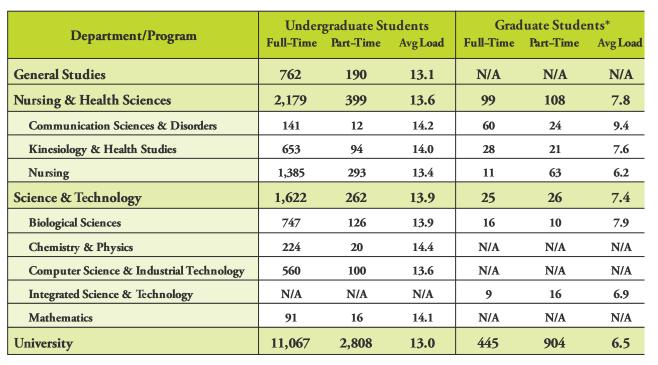

## Number of Full-Time and Part-Time Students and Average Credit Hour Load by Department, Fall 2008 (continued)

\*Graduate students include Alternate Certification students

Source: IR Extract Files