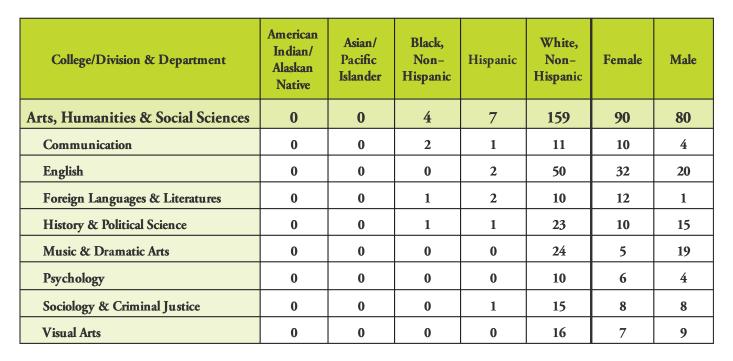

## Ethnicity and Gender of Full-Time Faculty by College and Department Fall 2008

Source: IR Extract Files