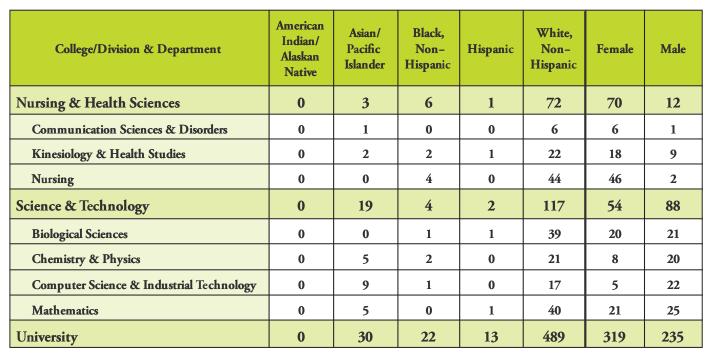

## Ethnicity and Gender of Full-Time Faculty by College and Department Fall 2008 (continued)

Source: IR Extract Files