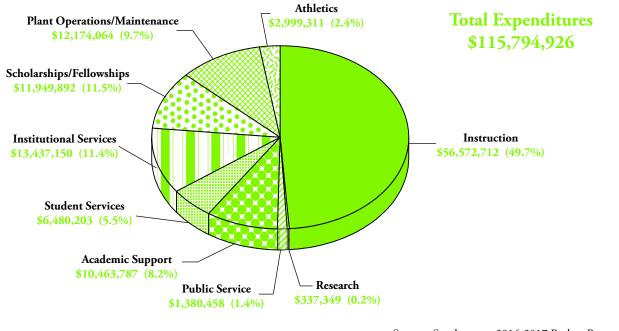

## University Revenues and Expenditures

|                              | Actual        | Actual        | Budgeted             |
|------------------------------|---------------|---------------|----------------------|
|                              | 2014-2015     | 2015-2016     | 2016-2017            |
| Revenues by Source           |               |               |                      |
| Total State Funds            | \$30,993,609  | \$30,664,941  | \$29,522,827         |
| Self-Generated Funds         | \$78,501,316  | \$84,160,395  | \$86,272,099         |
| Total Revenues               | \$109,494,925 | \$114,825,336 | \$115,794,926        |
| Expenditures by Function     |               |               |                      |
| Instruction                  | \$55,033,454  | \$54,760,181  | \$56,572,712         |
| Research                     | \$271,163     | \$313,966     | \$337,349            |
| Public Service               | \$1,556,857   | \$1,486,394   | \$1,380,458          |
| Academic Support             | \$8,037,792   | \$9,457,004   | \$10,463,787         |
| Student Services             | \$530,739     | \$5,876,222   | \$6,480,203          |
| Institutional Services       | \$12,495,889  | \$12,653,628  | \$13,437,150         |
| Scholarships/Fellowships     | \$14,096,408  | \$15,808,445  | \$11,949,892         |
| Plant Operations/Maintenance | \$10,359,294  | \$11,470,185  | \$12,174,064         |
| Athletics                    | \$2,113,329   | \$2,999,311   | \$2,999,311          |
| Total Expenditures           | \$109,494,925 | \$114,825,336 | <b>\$115,794,926</b> |

## University Expenditures (Budgeted) by Function Fiscal Year 2016 - 2017

Source: Southeastern 2016-2017 Budget Request

{ <mark>84</mark> }