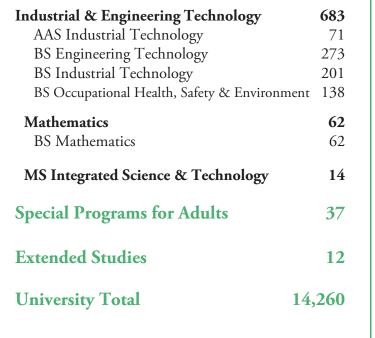

Source: IR Extract Files

| Number of Majors by Progra<br>Fall 2019 (continued)                                                              | am                          |                                                                | PROFILE<br>2019          |
|------------------------------------------------------------------------------------------------------------------|-----------------------------|----------------------------------------------------------------|--------------------------|
| Other Add-on Certification Alternate Certification Lions Connected                                               | <b>93</b><br>47<br>30<br>16 | <b>Nursing</b> BSN Nursing MSN Nursing DNP Nursing             | <b>1,658</b> 1,507 96 37 |
| Nursing & Health Sciences                                                                                        | 3,563                       | PMC Family Nurse Practitioner<br>PMC Psychiatric Mental Health | 2                        |
| Health & Human Sciences BS Communication Sciences & Disorders                                                    | <b>905</b><br>172           | Nurse Practitioner                                             | 16                       |
| BS Family & Consumer Sciences<br>BS Health Systems Management<br>BA Social Work                                  | 203<br>140<br>227           | Science & Technology                                           | 2,183                    |
| MS Child Life                                                                                                    | 4                           | Biological Sciences                                            | 846                      |
| MS Counseling                                                                                                    | 96                          | BS Biology                                                     | 820                      |
| MS Communication Sciences & Disorders                                                                            | 63                          | MS Biology                                                     | 26                       |
| Kinesiology & Health Studies BS Athletic Training BS Health & Physical Education BS Health Education & Promotion | 1,057<br>130<br>57<br>36    | Chemistry & Physics BS Chemistry BS Physics                    | <b>161</b> 113 48        |
| BS Kinesiology<br>BS Sport Management<br>MS Health & Kinesiology                                                 | 664<br>126<br>44            | Computer Science BS Computer Science BS Information Technology | <b>417</b> 277 140       |