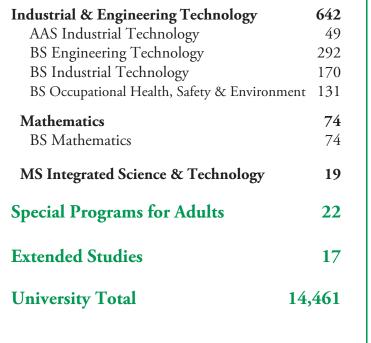

Source: IR Extract Files

| Number of Majors by Program Fall 2020 (continued)      |          |                               |                     |  |
|--------------------------------------------------------|----------|-------------------------------|---------------------|--|
| Other                                                  | 83       | l at                          | 2020<br>2020        |  |
| Add-on Certification                                   | 45       | Nursing                       | 1,625               |  |
| Alternate Certification                                | 17       | BSN Nursing                   | 1,470               |  |
| Lions Connected                                        | 19       | MSN Nursing<br>DNP Nursing    | 104<br>34           |  |
| Masters Plus 30                                        | 2        |                               | 34                  |  |
| N                                                      | 2 (22    | PMC Psychiatric Mental Health | 17                  |  |
| Nursing & Health Sciences                              | 3,638    | Nurse Practitioner            | 17                  |  |
| Health & Human Sciences                                | 978      | Science & Technology          | 2,073               |  |
| BS Communication Sciences & Disorders                  | 173      | Science & Technology          | 2,0/3               |  |
| BS Family & Consumer Sciences                          | 223      | D. 1 . 10 .                   | 700                 |  |
| BS Health Systems Management                           | 159      | Biological Sciences           | 798                 |  |
| BA Social Work                                         | 257      | BS Biology                    | 776                 |  |
| MS Child Life                                          | 14       | MS Biology                    | 22                  |  |
| MS Counseling<br>MS Communication Sciences & Disorders | 97<br>55 |                               |                     |  |
| Wis Communication sciences & Disorders                 | ))       | Chemistry & Physics           | 145                 |  |
| Kinesiology & Health Studies                           | 1,093    | BS Chemistry                  | 106                 |  |
| BS Athletic Training                                   | 91       | BS Physics                    | 39                  |  |
| BS Health Education & Promotion                        | 16       |                               |                     |  |
| BS Health & Physical Education                         | 58       | Computer Science              | 395                 |  |
| BS Health Sciences                                     | 126      | BS Computer Science           | 271                 |  |
| BS Kinesiology                                         | 626      | BS Information Technology     | 124                 |  |
| BS Sport Management                                    | 142      |                               |                     |  |
| MS Health & Kinesiology                                | 34       |                               |                     |  |
| <b>.</b> .                                             |          | Source                        | e: IR Extract Files |  |