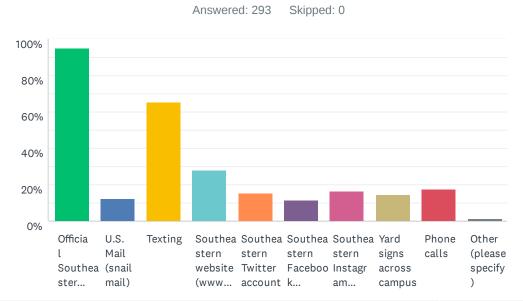

## Q1 Which of the following methods would be a good way for campus offices to communicate with you? (mark all that apply)

| ANSWER CHOICES                              | RESPONSES |     |
|---------------------------------------------|-----------|-----|
| Official Southeastern Email                 | 95.22%    | 279 |
| U.S. Mail (snail mail)                      | 12.29%    | 36  |
| Texting                                     | 65.53%    | 192 |
| Southeastern website (www.southeastern.edu) | 27.99%    | 82  |
| Southeastern Twitter account                | 15.70%    | 46  |
| Southeastern Facebook account               | 11.26%    | 33  |
| Southeastern Instagram account              | 16.72%    | 49  |
| Yard signs across campus                    | 14.33%    | 42  |
| Phone calls                                 | 17.75%    | 52  |
| Other (please specify)                      | 1.37%     | 4   |
| Total Respondents: 293                      |           |     |

| # | OTHER (PLEASE SPECIFY)       | DATE              |
|---|------------------------------|-------------------|
| 1 | Moodle                       | 3/17/2020 3:09 PM |
| 2 | Moodle                       | 3/17/2020 3:03 PM |
| 3 | Make a Southeastern Snapchat | 3/2/2020 3:49 PM  |
| 4 | a live person                | 3/2/2020 2:27 PM  |