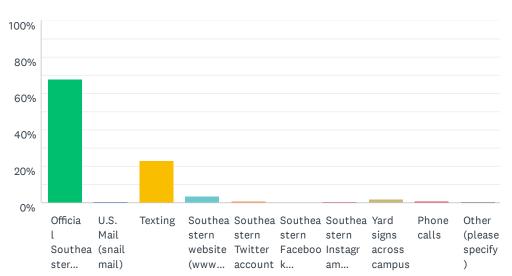

## Q2 Which of the methods would you most prefer?

Answered: 293 Skipped: 0

| ANSWER CHOICES                              | RESPONSES |     |
|---------------------------------------------|-----------|-----|
| Official Southeastern Email                 | 67.92%    | 199 |
| U.S. Mail (snail mail)                      | 0.68%     | 2   |
| Texting                                     | 22.87%    | 67  |
| Southeastern website (www.southeastern.edu) | 3.41%     | 10  |
| Southeastern Twitter account                | 1.02%     | 3   |
| Southeastern Facebook account               | 0.00%     | 0   |
| Southeastern Instagram account              | 0.68%     | 2   |
| Yard signs across campus                    | 2.05%     | 6   |
| Phone calls                                 | 1.02%     | 3   |
| Other (please specify)                      | 0.34%     | 1   |
| TOTAL                                       |           | 293 |